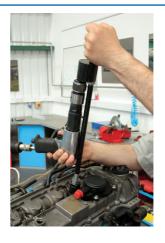

## **Diesel Injector Extractor with Air Hammer & Adaptors**

Diesel injector extractor and air hammer set, supplied with accessories and injector adaptors for removing most diesel injectors (also available without the air hammer, see Laser part no. 6264).

## **Additional Information**

- Professional air hammer with variable speed trigger, built in power regulator and quick change chuck. Delivers 2200 blows per minute (bpm)/ stroke length 98mm with air hose size 3/8" ID, air inlet size 1/4" BSP, average air consumption 4.0cfm.
- Diesel injector extractor allows effective transmission of impact force and vibration to any adaptor with a 5/8" UNF thread.
- Includes 7 diesel injector adaptors: Siemens (2), Denso, High Pressure M12, Delphi, M16 Denso and Bosch Dual Connector.
- Plus valve seal removal tool for Denso, off-line injector adaptor for access and a Bosch injector dismantling tool.
- · EU Registered Design. Made in Sheffield.