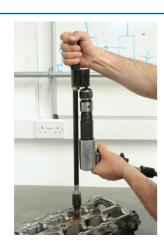

## **Diesel Injector Extractor with Air Hammer & Adaptors**

Diesel injector extractor and air hammer set, supplied with accessories and injector adaptors for removing most diesel injectors (also available without the air hammer, see Laser part no. 6264).

## **Additional Information**

- Professional air hammer with variable speed trigger, built in power regulator and quick change chuck. Delivers 2200 blows per minute (bpm)/ stroke length 98mm with air hose size 3/8" ID, air inlet size 1/4" BSP, average air consumption 4.0cfm.
- Diesel injector extractor allows effective transmission of impact force and vibration to any adaptor with a 5/8" UNF thread.
- Includes 7 diesel injector adaptors: Siemens (2), Denso, High Pressure M12, Delphi, M16 Denso and Bosch Dual Connector.
- Plus valve seal removal tool for Denso, off-line injector adaptor for access and a Bosch injector dismantling tool.
- · EU Registered Design. Made in Sheffield.