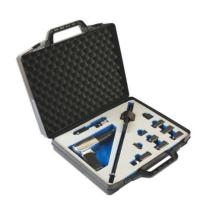

## **Diesel Injector Extractor with Air Hammer & Adaptors**

Diesel injector extractor and air hammer set, supplied with accessories and injector adaptors for removing most diesel injectors (also available without the air hammer, see Laser part no. 6264).

## **Additional Information**

- Professional air hammer with variable speed trigger, built in power regulator and quick change chuck. Delivers 2200 blows per minute (bpm)/ stroke length 98mm with air hose size 3/8" ID, air inlet size 1/4" BSP, average air consumption 4.0cfm.
- Diesel injector extractor allows effective transmission of impact force and vibration to any adaptor with a 5/8" UNF thread.
- Includes 7 diesel injector adaptors: Siemens (2), Denso, High Pressure M12, Delphi, M16 Denso and Bosch Dual Connector.
- Plus valve seal removal tool for Denso, off-line injector adaptor for access and a Bosch injector dismantling tool.
- · EU Registered Design. Made in Sheffield.