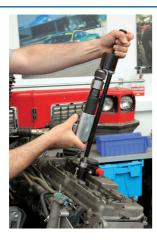

## **Diesel Injector Extractor with Air Hammer & Adaptors**

Diesel injector extractor and air hammer set, supplied with accessories and injector adaptors for removing most diesel injectors (also available without the air hammer, see Laser part no. 6264).

## **Additional Information**

- Professional air hammer with variable speed trigger, built in power regulator and quick change chuck. Delivers 2200 blows per minute (bpm)/ stroke length 98mm with air hose size 3/8" ID, air inlet size 1/4" BSP, average air consumption 4.0cfm.
- Diesel injector extractor allows effective transmission of impact force and vibration to any adaptor with a 5/8" UNF thread.
- Includes 7 diesel injector adaptors: Siemens (2), Denso, High Pressure M12, Delphi, M16 Denso and Bosch Dual Connector.
- Plus valve seal removal tool for Denso, off-line injector adaptor for access and a Bosch injector dismantling tool.
- · EU Registered Design. Made in Sheffield.