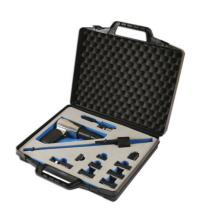

## **Diesel Injector Extractor with Air Hammer & Adaptors**

Diesel injector extractor and air hammer set, supplied with accessories and injector adaptors for removing most diesel injectors (also available without the air hammer, see Laser part no. 6264).

## **Additional Information**

- Professional air hammer with variable speed trigger, built in power regulator and quick change chuck. Delivers 2200 blows per minute (bpm)/ stroke length 98mm with air hose size 3/8" ID, air inlet size 1/4" BSP, average air consumption 4.0cfm.
- Diesel injector extractor allows effective transmission of impact force and vibration to any adaptor with a 5/8" UNF thread.
- Includes 7 diesel injector adaptors: Siemens (2), Denso, High Pressure M12, Delphi, M16 Denso and Bosch Dual Connector.
- Plus valve seal removal tool for Denso, off-line injector adaptor for access and a Bosch injector dismantling tool.
- · EU Registered Design. Made in Sheffield.