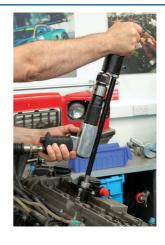

## **Diesel Injector Extractor with Air Hammer & Adaptors**

Diesel injector extractor and air hammer set, supplied with accessories and injector adaptors for removing most diesel injectors (also available without the air hammer, see Laser part no. 6264).

## **Additional Information**

- Professional air hammer with variable speed trigger, built in power regulator and quick change chuck. Delivers 2200 blows per minute (bpm)/ stroke length 98mm with air hose size 3/8" ID, air inlet size 1/4" BSP, average air consumption 4.0cfm.
- Diesel injector extractor allows effective transmission of impact force and vibration to any adaptor with a 5/8" UNF thread.
- Includes 7 diesel injector adaptors: Siemens (2), Denso, High Pressure M12, Delphi, M16 Denso and Bosch Dual Connector.
- Plus valve seal removal tool for Denso, off-line injector adaptor for access and a Bosch injector dismantling tool.
- · EU Registered Design. Made in Sheffield.