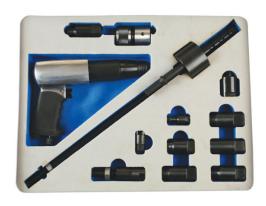

## **Diesel Injector Extractor with Air Hammer & Adaptors**

Diesel injector extractor and air hammer set, supplied with accessories and injector adaptors for removing most diesel injectors (also available without the air hammer, see Laser part no. 6264).

## **Additional Information**

- Professional air hammer with variable speed trigger, built in power regulator and quick change chuck. Delivers 2200 blows per minute (bpm)/ stroke length 98mm with air hose size 3/8" ID, air inlet size 1/4" BSP, average air consumption 4.0cfm.
- Diesel injector extractor allows effective transmission of impact force and vibration to any adaptor with a 5/8" UNF thread.
- Includes 7 diesel injector adaptors: Siemens (2), Denso, High Pressure M12, Delphi, M16 Denso and Bosch Dual Connector.
- Plus valve seal removal tool for Denso, off-line injector adaptor for access and a Bosch injector dismantling tool.
- · EU Registered Design. Made in Sheffield.