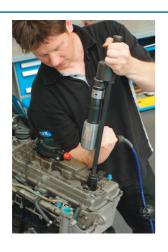

## **Diesel Injector Extractor with Air Hammer & Adaptors**

Diesel injector extractor and air hammer set, supplied with accessories and injector adaptors for removing most diesel injectors (also available without the air hammer, see Laser part no. 6264).

## **Additional Information**

- Professional air hammer with variable speed trigger, built in power regulator and quick change chuck. Delivers 2200 blows per minute (bpm)/ stroke length 98mm with air hose size 3/8" ID, air inlet size 1/4" BSP, average air consumption 4.0cfm.
- Diesel injector extractor allows effective transmission of impact force and vibration to any adaptor with a 5/8" UNF thread.
- Includes 7 diesel injector adaptors: Siemens (2), Denso, High Pressure M12, Delphi, M16 Denso and Bosch Dual Connector.
- Plus valve seal removal tool for Denso, off-line injector adaptor for access and a Bosch injector dismantling tool.
- · EU Registered Design. Made in Sheffield.