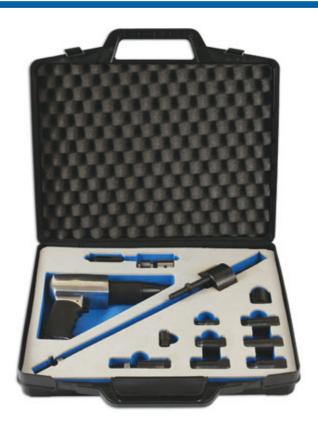

## **Diesel Injector Extractor with Air Hammer & Adaptors**

Diesel injector extractor and air hammer set, supplied with accessories and injector adaptors for removing most diesel injectors (also available without the air hammer, see Laser part no. 6264).

## **Additional Information**

- Professional air hammer with variable speed trigger, built in power regulator and quick change chuck. Delivers 2200 blows per minute (bpm)/ stroke length 98mm with air hose size 3/8" ID, air inlet size 1/4" BSP, average air consumption 4.0cfm.
- Diesel injector extractor allows effective transmission of impact force and vibration to any adaptor with a 5/8" UNF thread.
- Includes 7 diesel injector adaptors: Siemens (2), Denso, High Pressure M12, Delphi, M16 Denso and Bosch Dual Connector.
- Plus valve seal removal tool for Denso, off-line injector adaptor for access and a Bosch injector dismantling tool.
- · EU Registered Design. Made in Sheffield.